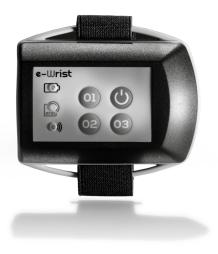

The easy-to-read keyboard allows for hands-free operation, and thanks to the integrated GPS and GPRS or Bluetooth BLE connectivity, it allows you to send traceability and location data to local servers or cloud platforms. e-Wrist is robust, equipped with an intuitive keyboard, it is designed to minimize the operator work in automatic identification applications using RFID technology.

## **Main characteristics**

| RFID frequency    | UHF 868 MHz                                                         |
|-------------------|---------------------------------------------------------------------|
| RFID antenna      | Directional, linear polarisation                                    |
| RF power          | Adjustable up to 316 mW (25 dBm)                                    |
| ISO Standard      | ISO 18000-6c EPC Class 1 Gen2                                       |
| Connectivity      | GPRS, Bluetooth BLE                                                 |
| Localisation      | Integrated GPS                                                      |
| Internal memory   | Up to 3.000 transactions                                            |
| Vibration sensor  | Integrated                                                          |
| Real Time Clock   | Integrated                                                          |
| Power supply      | Battery LiPo 3.7 V battery life up to 8 hours, rechargeable via USB |
| Temperature range | - 20 + 70 °C                                                        |
| Housing           | ABS casing, IP54 protection level                                   |
| Dimensions        | 82 x 56 x 24 mm                                                     |