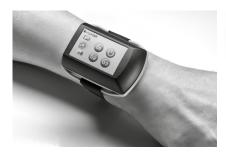

## **RFID Wearable device**

e-Wrist by FasThink is a newgeneration RFID wearable device designed to facilitate data collection in industrial sectors for logistics and manufacturing.

e-Wrist is pleasant to wear on the wrist, with a comfortable, light and slim adjustable Velcro strap.

The easy-to-read keyboard allows for hands-free operation, and thanks to the integrated GPS and GPRS or Bluetooth BLE connectivity, it allows you to send traceability and location data to local servers or cloud platforms. e-Wrist is robust, equipped with an intuitive keyboard, it is designed to minimize the operator work in automatic identification applications using RFID technology.